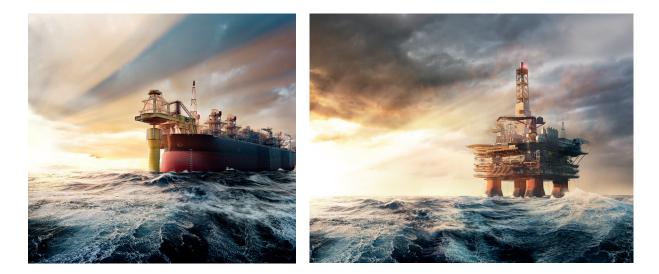

umbers.

#### **DISPLAY FONT**

### OMBUDSMAN STENCIL Abcdefghijklmnopqrstuvw Xyzåäö1234567890!%&/()=?

**This display font** is for single words and short sayings, and to bring a little more personality to long-lasting design elements. For instance for events, signs, and web pages. The font is a support-font and only used for single words or the employee value proposition.

LETTER SPACING: +10

### OFFICE

**PRIMARY FONTS** 

#### FRANKLIN GOTIC Franklin Gothic Medium ABCDEFGHIJKLMNOPQRSTUVWXYZÅÄÖ abcdefghijklmnopqrstuvwxyzåäö 1234567890!"#%&/()=?à

Franklin Gothic Regular ABCDEFGHIJKLMNOPQRSTUVWXYZÅÄÖ abcdefghijklmnopqrstuvwxyzåäö 1234567890!"#%&/()=?à

TEMPLATES FOR THE OFFICE SUITE ARE AVAILABLE AT .....

### FEELING

#### LAND



#### MARINE



### PICTURES

#### LAND



#### MARINE