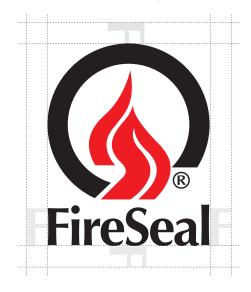

**The free space** is the smallest surface or margin which must be left empty around the logo. Within this surface, no objects may interfere with the clear expression of the logo. The free space may be larger, but never smaller. The size of the free space is dynamic – it follows the size of the logo.